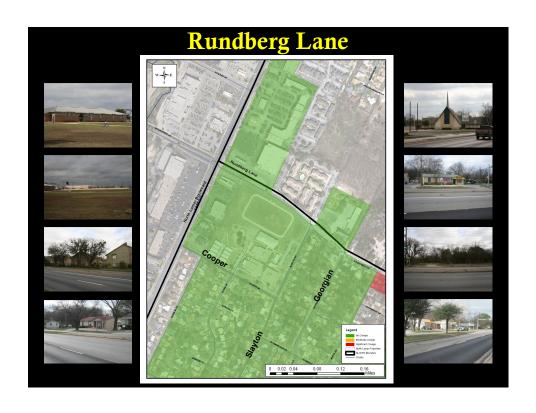

# **Areas of Change Exercise**

Areas without color:

Do you want these areas to change? If so, how do you want these areas to change?

#### Orange and Red areas:

How do you want to change these areas? What would you like to see there in the future?