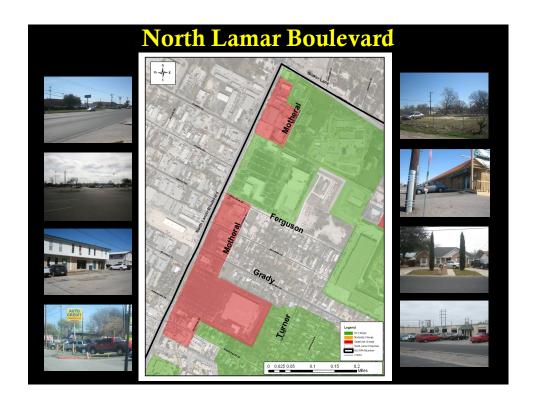

# **Areas of Change Exercise**

Areas without color:

Do you want these areas to change? If so, how do you want these areas to change?

#### Orange and Red areas:

How do you want to change these areas? What would you like to see there in the future?