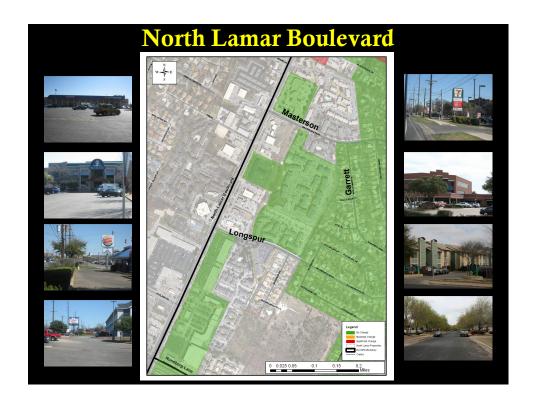

# **Areas of Change Exercise**

Areas without color:

Do you want these areas to change? If so, how do you want these areas to change?

#### Orange and Red areas:

How do you want to change these areas? What would you like to see there in the future?