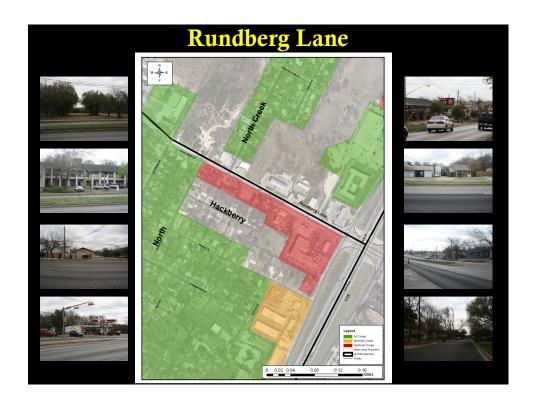

# **Areas of Change Exercise**

Areas without color:

Do you want these areas to change? If so, how do you want these areas to change?

#### Orange and Red areas:

How do you want to change these areas? What would you like to see there in the future?