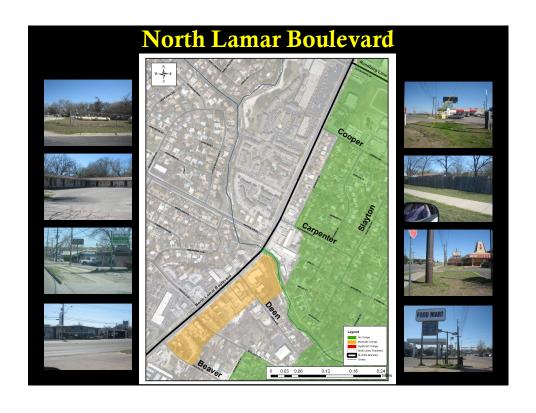

# **Areas of Change Exercise**

Areas without color:

Do you want these areas to change? If so, how do you want these areas to change?

#### Orange and Red areas:

How do you want to change these areas? What would you like to see there in the future?