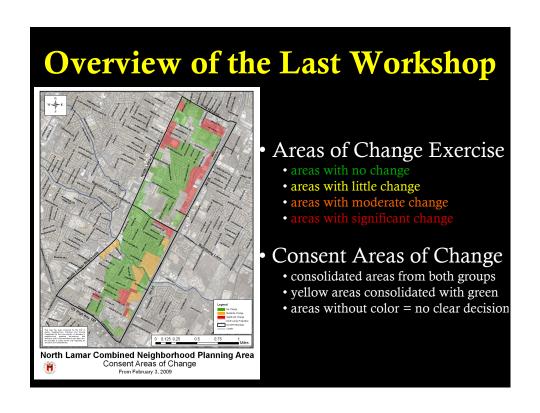

# **Areas of Change Exercise**

Areas without color:

Do you want these areas to change? If so, how do you want these areas to change?

#### Orange and Red areas:

How do you want to change these areas? What would you like to see there in the future?