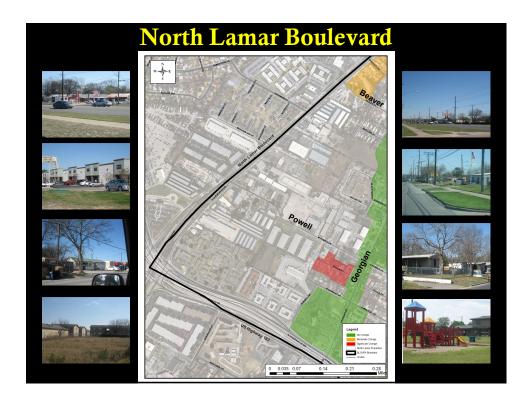

# **Areas of Change Exercise**

Areas without color:

Do you want these areas to change? If so, how do you want these areas to change?

#### Orange and Red areas:

How do you want to change these areas? What would you like to see there in the future?