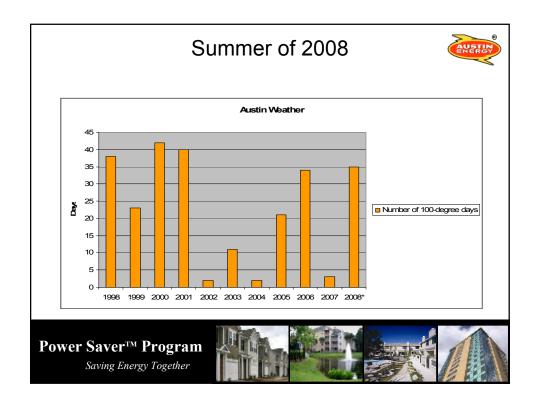

| Determine Efficiency of Air Conditioner                         |                         |                                |         |  |  |  |  |
|-----------------------------------------------------------------|-------------------------|--------------------------------|---------|--|--|--|--|
| <ul> <li>Date</li> <li><u>Manufactured</u></li> </ul>           | Age<br><u>of System</u> | Estimated<br>Efficiency (SEER) |         |  |  |  |  |
| Before 1980                                                     | 25 Years                | 6 SEER                         |         |  |  |  |  |
| Before 1885                                                     | 20 Years                | 8 SEER                         |         |  |  |  |  |
| Before 1990