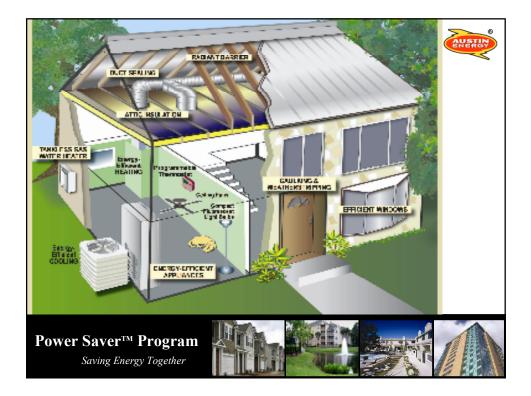

| REBATE                                   | FROM                                                           | DESCRIPTION                                                                                                                                                                       | INCENTIVE                                             | AVERAGE COST<br>AFTER REBATE |
|------------------------------------------|----------------------------------------------------------------|-----------------------------------------------------------------------------------------------------------------------------------------------------------------------------------|-------------------------------------------------------|------------------------------|
| Home Performance<br>with ENERGY STAR®    | Austin Energy and<br>Texas Gas Service                         | All of the following improvements, as needed<br>new centrol air conditioner or beat pump, attle insulation,<br>duct sealing, radiant barrier, efficient windows and solar shading | Up to <b>\$1900</b>                                   | \$5100                       |
| Residential Attic<br>Insulation          | Austin Energy and<br>Texas Gas Service                         | Upgrading attic insulation                                                                                                                                                        | Varies with needed insulation<br>Averaging \$280      | \$592                        |
| Residential Duct<br>Sealing              | Auslin Energy and<br>Toxas Gas Service                         | Sealing the duct work for an existing i fMAC system<br>Additional rebates with a gas fumace                                                                                       | Vanes with needed sealing<br>Averaging <b>\$415</b>   | \$296                        |
| Furnace Incentive                        | Texas Gas Service                                              | Installation of a new energy-efficient central furnace<br>with a minimum AFUE (energy efficiency rating) of 80%                                                                   | \$75                                                  | \$2100                       |
| High-Efficiency<br>Gas Water Heater      | Texas Gas Service                                              | Purchase of a new high-efficiency<br>(EF .62 or higher) gas water heater                                                                                                          | \$40                                                  | \$618                        |
| Tankless<br>Gas Water Heater             | Texas Gas Service                                              | Purchase and install a new<br>tankless gas water heater<br>(Austin Energy does NOT offer rebetes on ELECTR/IC tankless water heaters)                                             | \$300                                                 | \$2500                       |
| Air Conditioning                         | Austin Energy                                                  | Energy-efficient central air conditioners and heat pumps                                                                                                                          | \$180 for 14 SEER/11 5 EER<br>\$650 kx 16 SEER/13 EER | \$5519                       |
| Refrigerator<br>Recycling                | Austin Energy                                                  | Pick up and recycling of standard-sized old<br>working refrigerators and freezers                                                                                                 | \$50 per appliance                                    | Does not apply               |
| Power Partner<br>Free Thermostats        | Austin Energy                                                  | Free programmable thermostats plus installation<br>In exchange for cycling privilegas                                                                                             | FREE                                                  | No Cost                      |
| Free Home<br>Energy Work                 | Austin Energy and<br>Texas Gas Service                         | Free attic insulation, duct sealing, caulking,<br>weatherstripping and solar shading to<br>income-qualified, elderly and disabled                                                 | FREE                                                  | No Cost                      |
| Free Gas Heater                          | Texas Scs Service                                              | For income quaified, elderly and disabled                                                                                                                                         | FREE                                                  | No Cost                      |
| tural Gas Vehicle                        | Texas Gas Service                                              | Purchase of a natural gas vehicle or conversion of a<br>gasoline-powered vehicle; includes personal and<br>commercial vehicles as well as forklifts                               | \$2000-3000                                           | \$22,500 +                   |
| Wash Wise                                | Austin Energy<br>Texas Gas Service and<br>Austin Water Utility | Aurohase of a new, energy-efficient clothes washer                                                                                                                                | \$50 from utility<br>\$50 from water                  | \$500 +                      |
| Most rebates are available to<br>Power S | ,                                                              |                                                                                                                                                                                   | ,, o                                                  |                              |