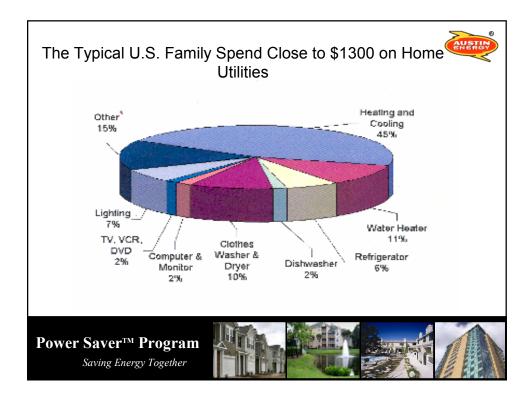

| Determine Efficiency of Air Conditioner                         |                         |                                |         |  |  |  |  |
|-----------------------------------------------------------------|-------------------------|--------------------------------|---------|--|--|--|--|
| <ul> <li>Date</li> <li><u>Manufactured</u></li> </ul>           | Age<br><u>of System</u> | Estimated<br>Efficiency (SEER) |         |  |  |  |  |
| Before 1980                                                     | 25 Years                | 6 SEER                         |         |  |  |  |  |
| Before 1885                                                     | 20 Years                | 8 SEER                         |         |  |  |  |  |
| Before 1990