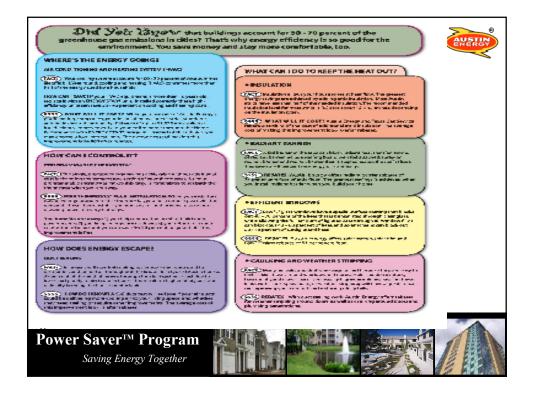

| Determine Efficiency of Air Conditioner                         |                         |                                |         |  |  |  |  |
|-----------------------------------------------------------------|-------------------------|--------------------------------|---------|--|--|--|--|
| <ul> <li>Date</li> <li><u>Manufactured</u></li> </ul>           | Age<br><u>of System</u> | Estimated<br>Efficiency (SEER) |         |  |  |  |  |
| Before 1980                                                     | 25 Years                | 6 SEER                         |         |  |  |  |  |
| Before 1885                                                     | 20 Years                | 8 SEER                         |         |  |  |  |  |
| Before 1990                                                     | 15 Years                | 10 SEER                        |         |  |  |  |  |
| Today                                                           | New System              | 13–18 SEER                     |         |  |  |  |  |
| Air Conditioning S                                              | ystems Cost - \$4       | 000 to \$7000                  |         |  |  |  |  |
|                                                                 |                         |                                |         |  |  |  |  |
| <b>Power Saver<sup>TM</sup> Progra</b><br>Saving Energy Togethe |                         |                                | - Aller |  |  |  |  |